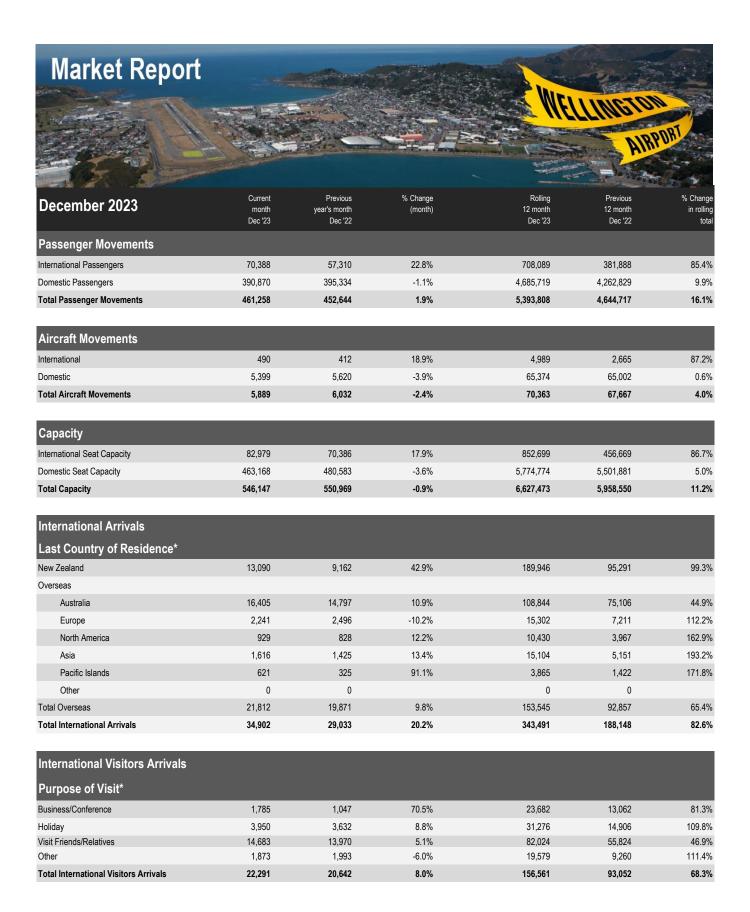

<sup>\*</sup>The international arrival information is based on a sample and only represents passengers flying international directly to Wellington Airport (excludes visitors connecting domestically via Auckland/Christchurch).