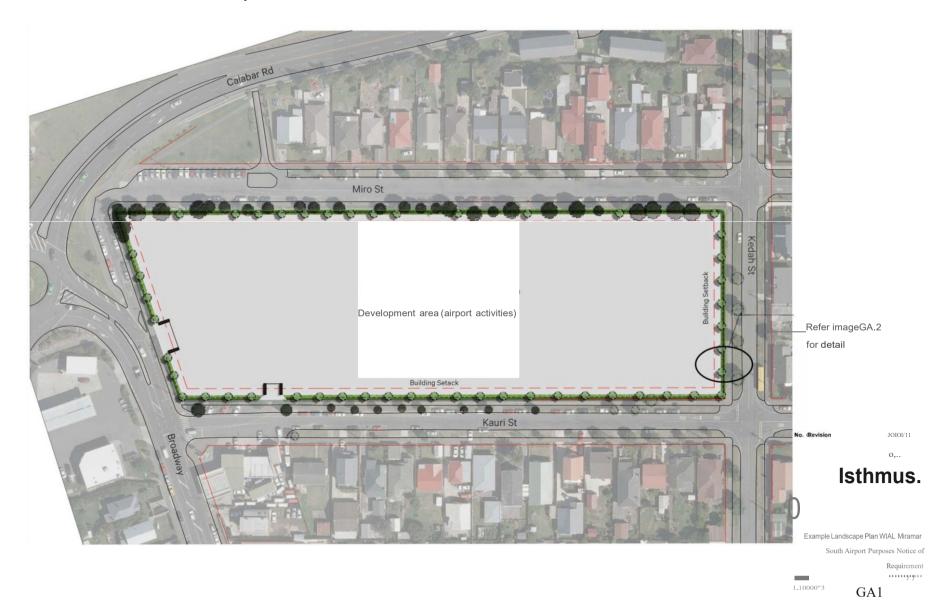

# Attachment 4 – Landscape Plans

- (i) Landscaping that softens and where practicable screens built form when viewed from neighbouring land;
- Site boundary treatment to ensure that carparking and storage activities are effectively screened and adverse visual effects are internalised;
- (iii) A boundary landscape treatment that includes use of layered boundary planting and the acoustic fence referred to in condition 16, which presents a green edge and a high level of amenity to the surrounding streets. This boundary landscape treatment shall be consistent with the Isthmus Group plan **attached** to these conditions as **Attachment 4**;
- (iv) A planting palate that includes a boundary hedge planted with hardy fast growing species, and a tree framework reflecting the surrounding street tree environment;
- Use of advanced grade plants to ensure meaningful visual mitigation is provided within two to three years of planting; and
- (vi) After undertaking a tree survey by a technician arborist or suitably qualified and experienced landscape architect, retaining where practicable, or otherwise replacing, existing mature trees located on the Site within 5 metres of the Site boundary, including pohutukawa.
- (b) Buildings