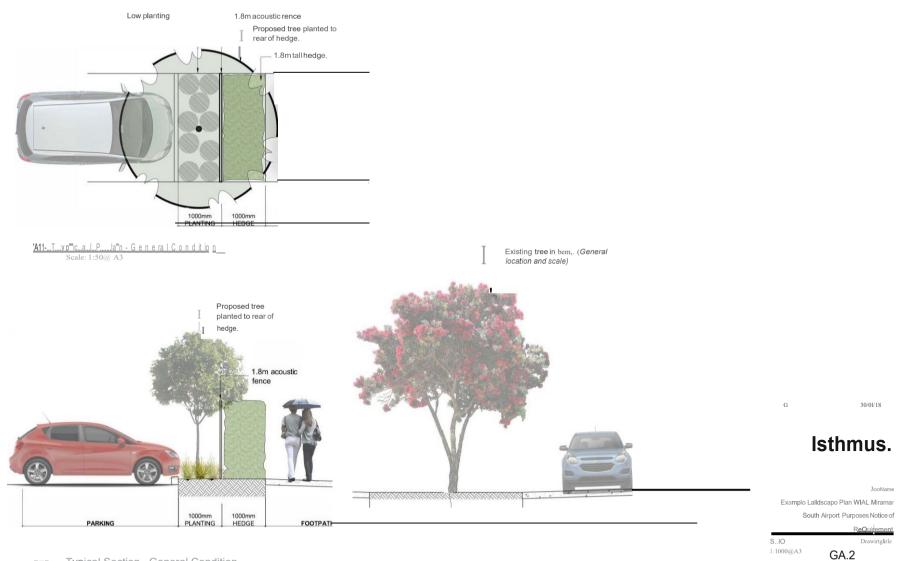

- 16. As part of the landscape boundary treatment required by condition 36 a close-boarded fence (or other acoustically effective barrier) with a density of at least 10 kg/m<sup>2</sup> and a height of two metres shall be installed around the perimeter of the site excluding site access points. This shall be inspected regularly and maintained to ensure its continued acoustic effectiveness.
- 17. Subject to the limitations set out in condition 9(c) entry / egress for trucks shall not be located opposite residential activities. Trucks shall not drive along the Residential zoned parts of Miro Street, Kedah Street or Kauri Street except where there are specific circumstances where this is necessary.
- 18. Truck engines shall not be left to idle on the Site and signage shall be placed in appropriate locations within the Site to advise drivers of this requirement. The requiring authority or its agents shall actively monitor this requirement.
- 19. Building services shall be designed such that noise levels from this source at the Site boundary are at least 10 dB lower than the limits set out in condition 12.
- 20. All warehouse doors shall be fast closing and shall remain closed at night-time unless in use.
- 21. There shall be no servicing or maintenance of equipment outdoors at night.
- 22. The first outline plan of works the requiring authority submits to the WCC under condition 2 shall include an acoustic assessment prepared by a suitably qualified person for all noise-producing activities on the Site which sets out how conditions 12 and 13 will be achieved. Activities taking place within buildings shall be assessed with doors open as applicable. If development of the Site is to be staged, then the requiring authority shall demonstrate how it will employ suitable noise attenuation which is effective for that development stage to meet the operational noise limits set out in condition 12 and 13.

- (i) Landscaping that softens and where practicable screens built form when viewed from neighbouring land;
- Site boundary treatment to ensure that carparking and storage activities are effectively screened and adverse visual effects are internalised;
- (iii) A boundary landscape treatment that includes use of layered boundary planting and the acoustic fence referred to in condition 16, which presents a green edge and a high level of amenity to the surrounding streets. This boundary landscape treatment shall be consistent with the Isthmus Group plan **attached** to these conditions as **Attachment 4**;
- (iv) A planting palate that includes a boundary hedge planted with hardy fast growing species, and a tree framework reflecting the surrounding street tree environment;
- Use of advanced grade plants to ensure meaningful visual mitigation is provided within two to three years of planting; and
- (vi) After undertaking a tree survey by a technician arborist or suitably qualified and experienced landscape architect, retaining where practicable, or otherwise replacing, existing mature trees located on the Site within 5 metres of the Site boundary, including pohutukawa.
- (b) Buildings

# Attachment 4 – Landscape Plans